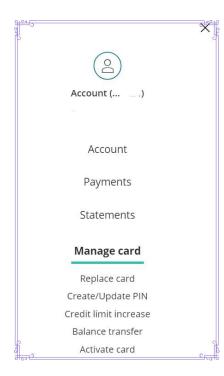

# Features include:

- · Card Activation / Request Card Replacement
- Change PIN
- Create PIN

When you log in, you will be redirected to a new log in page. Here, you'll be able to access your account with your existing username and password. \*Please note, if you have the current website bookmarked, or favorited, make sure to update to the new site.

Contact Us: For any questions regarding your account, or the log in process, please call us at 301-306-0610 or email us at information@ibew26fcu.com.

**NCUA** 

Log in to online banking to view your credit card information today and check out the new features! Sneak peek below...